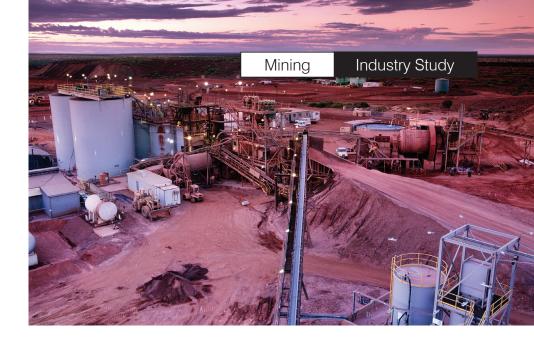

# On-site electricity for the mining industry Safe. Efficient. Reliable.

In the mining industry, operational excellence is essential, and we understand that energy management is a critical component to achieve it. Energy represents approximately 30% of your total cost; therefore, energy optimization is vital for profit optimization. So is reliability; without it, production and profits suffer. Just as significant, lives can be endangered and key environmental processes can be compromised if the power goes out.

APR Energy, a global leader in mobile fast-track power, has a proven track record of providing mining customers with dedicated, reliable and cost-effective power when you need it, where you need it and for as long as you need it. Our scalable and efficient solutions combine reciprocating engine technology with renewable solar power to deliver customized generation that fits your requirements for fuel, frequency, scale and term – even in remote locations far from the grid system.

#### **Highly Reliable, On-Site Power**

Count on dedicated, uninterrupted power to support critical mining processes like crushing, dewatering and ventilation, smelting and refining. By meeting variable load demand, we help you to maximize your operational capacity while our trained and experienced personnel avoid costly and dangerous power plant-forced outages.