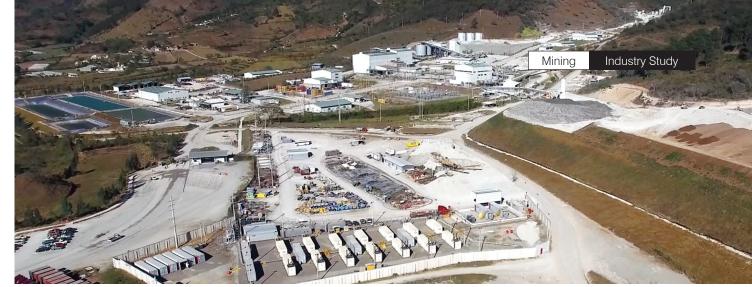

### Minera San Rafael, S.A., Guatemala

Serving as the sole source of electricity to the Escobal silver mine, our local team of professionals performs with an unwavering commitment to workplace health and safety, receiving the 2015 Safety Recognition Award from our customer.