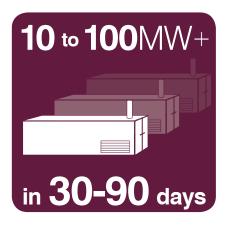

### Scalable to Fit Your Needs

APR Energy's modular, turnkey power plants can scale from 2MW to 50MW or more, meeting the growing power needs of a mining operation throughout the exploration to development to full production lifecycle.

#### **Get Power Fast**

Our modular power plants are custom designed for rapid deployment anywhere in the world. Through our proprietary installation process, we can begin to deliver in 30 to 90 days – much faster than the 3-5 years required to finance, construct and commission a permanent plant.