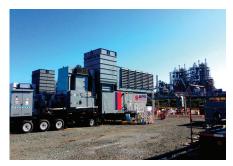

APR Energy, a global leader in mobile fast-track power, has a proven track record of providing mining customers with dedicated, reliable and cost-effective power when you need it, where you need it and for as long as you need it. Our scalable and efficient solutions combine reciprocating engine technology with renewable solar power to deliver customized generation that fits your requirements for fuel, frequency, scale and term – even in remote locations far from the grid system.

## Highly Reliable, On-Site Power

Count on dedicated, uninterrupted power to support critical mining processes like crushing, dewatering and ventilation, smelting and refining. By meeting variable load demand, we help you to maximize your operational capacity while our trained and experienced personnel avoid costly and dangerous power plant-forced outages.

#### **Get Power Fast**

Our modular power plants are custom designed for rapid deployment anywhere in the world. Through our proprietary installation process, we can begin to deliver in 30 to 90 days – much faster than the 3-5 years required to finance, construct and commission a permanent plant.