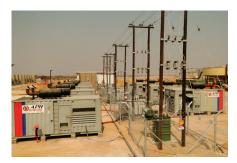

#### Flexible, Customized Solutions

Using state-of-the-art GE turbines, CAT power modules and solar modules and modular solar technology, we can help your mining operations better manage costs by switching fuels based on price and availability. In addition, our hybrid fossil/solar integrated technology offers the benefits of renewables with the assurance of reliable back-up power to deal with intermittent renewable power output. Since our technologies also are dual frequency, we can easily convert from 50 to 60Hz, based on your requirements.

#### Scalable to Fit Your Needs

APR Energy's modular, turnkey power plants can scale from 2MW to 50MW or more, meeting the growing power needs of a mining operation throughout the exploration to development to full production lifecycle.